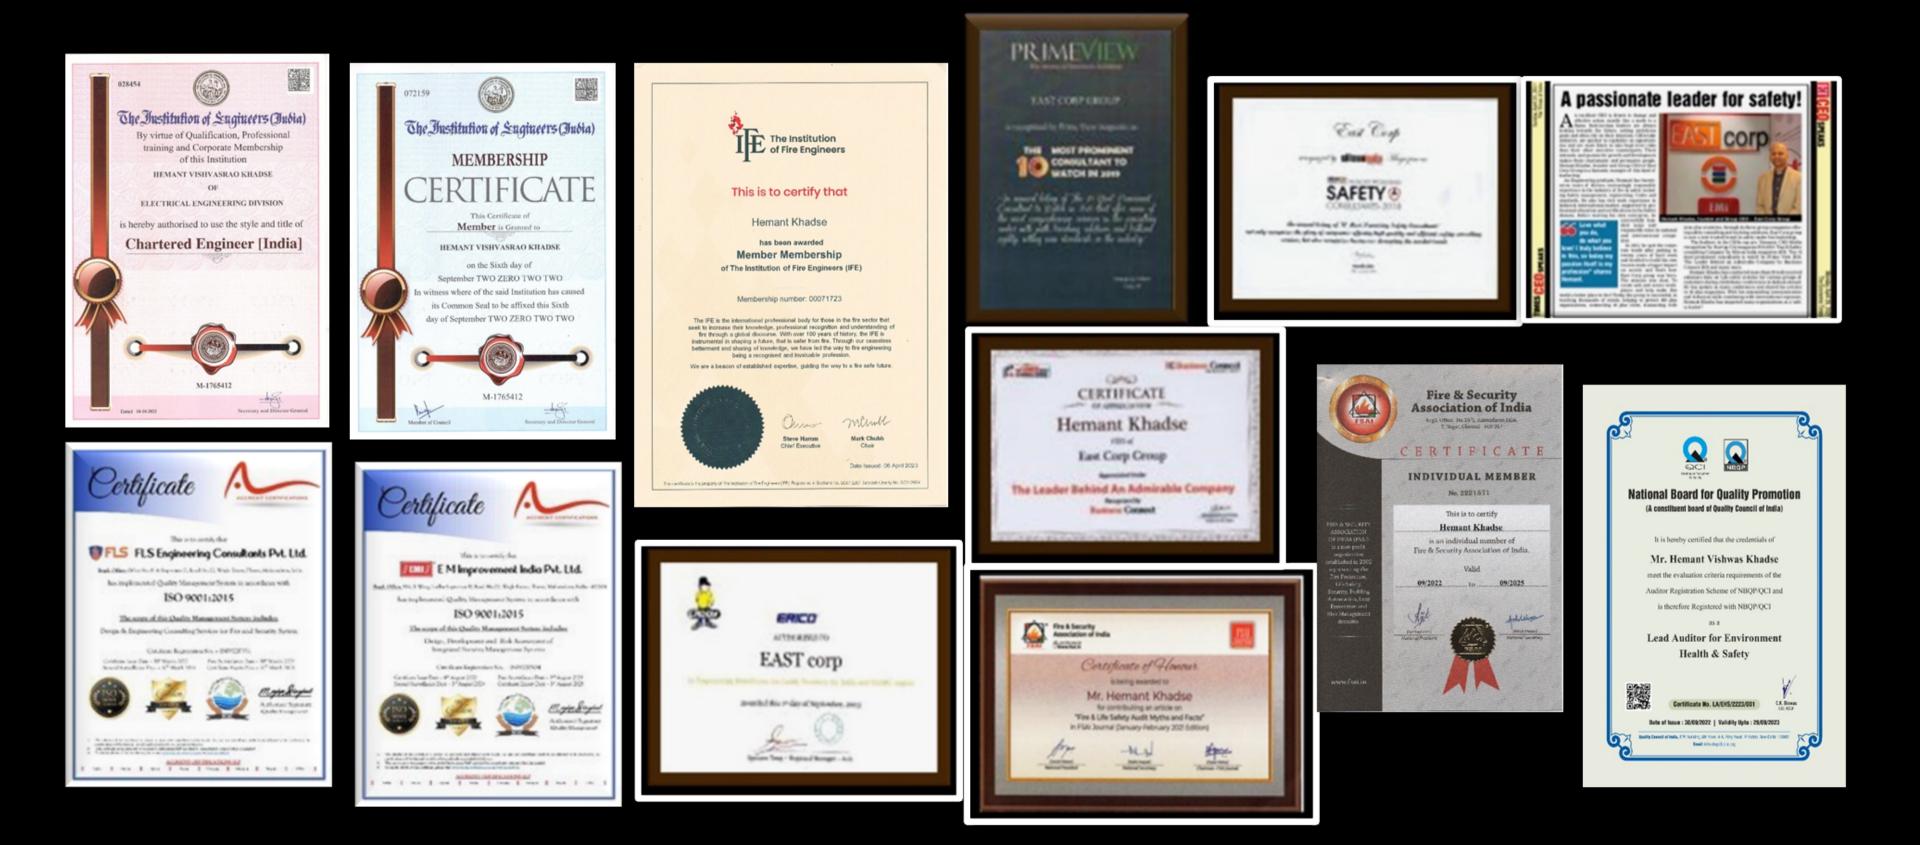

#### This is to certify that E M Improvement India Pvt. Ltd.

al. Officer, 514, B Wing, Lotha Supremus II, Road No.22, Wagle Estate, Thane, Maharahtea, India-40067 has implemented Quality Management System in accordance with

#### ISO 9001:2015

The scope of this Quality Management System includes: Design, Development and Risk Assessment of Integrated Security Management Systems

Certificate Resistantion No. - DVD0220804 - 4<sup>th</sup> August 2022 First Surviellance Date - 3

#### FLS FLS Engineering Consultants Pvt. Ltd.

Read. Officer. Office No. 814, Supremus II, Road No.22, Wagle Estate, Thane, Maharashtra, India has implemented Quality Management System in accordance with

#### ISO 9001:2015

The scope of this Quality Management System includes:

Design & Engineering Consulting Services for Fire and Security System

Certificate Registration No. - IN09220331

leate Isrue Date - 30<sup>th</sup> March 2022 First Surviellance Date - 30<sup>th</sup> March 2023 d Surveillance Date - 30<sup>th</sup> March 2024 Certificate Expiry Date - 30<sup>th</sup> March 2025